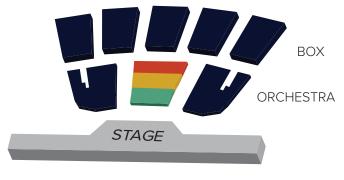

## **Concert Season Donor Seating\*:**

Box 1-3: \$500 donation/seat

Box 4-5: \$250 donation/seat