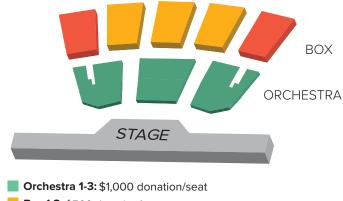

## **Broadway Season Donor Seating\*:**

Orchestra 1, Rows A-E: \$500 donation/seat

Orchestra 1, Rows F-J: \$250 donation/seat

Orchestra 1, Rows K-M: \$125 donation/seat